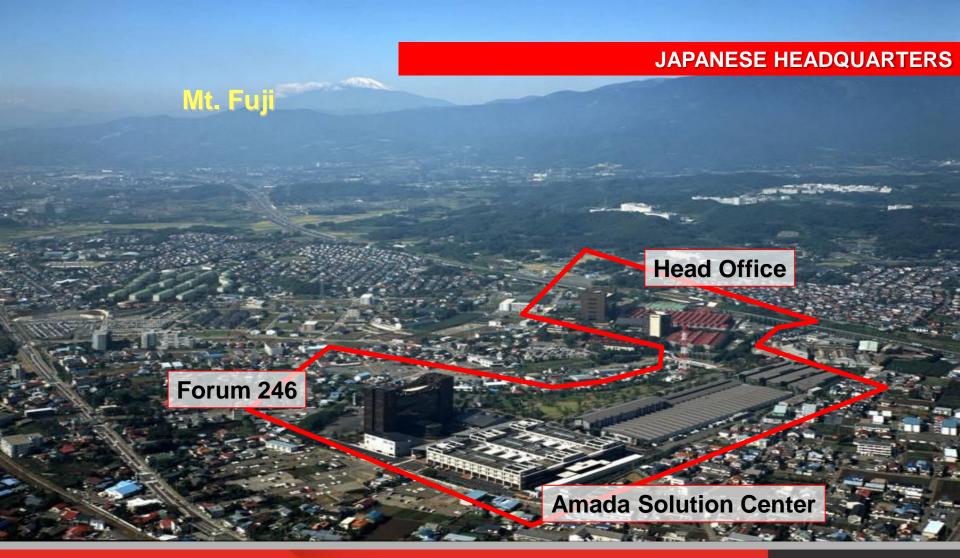

### **AMADA ENGINEERING SOLUTION CENTER IN ITALY**

The Amada Italian headquarters, strongly thought and wanted by Amada Co., is located in the core of the main Italian mechanical production area. Easy and quick to reach by more then 80% of Italian sheet-metal customers, it is located close to one important highways cross.

### **WHY PIACENZA?**

Amada is **present in Piacenza since +20 years** (it was Amada-Schiavi).

Since 2004, Amada Italia is fully belonging to Amada Co. in order to achieve the main group guidelines (Engineering) and distinguish from competitors, using a 'production-oriented and verification approach'.